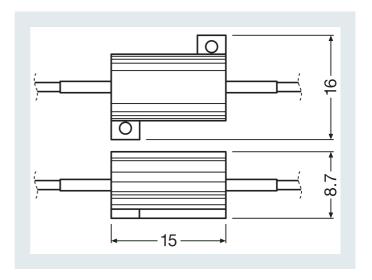

## **Product datasheet**

| Application (Category a                 | and Product specific |                                                                                                                | es for LED        |
|-----------------------------------------|----------------------|----------------------------------------------------------------------------------------------------------------|-------------------|
|                                         |                      | retrofits                                                                                                      |                   |
| Electrical Data                         |                      |                                                                                                                |                   |
| Power input                             |                      | 6 W                                                                                                            |                   |
| Power input tolerance                   |                      | ±20 %                                                                                                          |                   |
| Nominal wattage                         |                      | 5 W                                                                                                            |                   |
| Physical Attributes & D                 | imensions            |                                                                                                                |                   |
| Diameter                                |                      | 8.7 mm                                                                                                         |                   |
| Product weight                          |                      | 21.15 g                                                                                                        |                   |
| Length                                  |                      | 15.0 mm                                                                                                        |                   |
| Lifetime Data                           |                      |                                                                                                                |                   |
| Lifespan Tc                             |                      | 2000 hr                                                                                                        |                   |
| Lifespan B3                             |                      | 2000 hr                                                                                                        |                   |
| Capabilities                            |                      |                                                                                                                |                   |
| Technology                              |                      | LED                                                                                                            |                   |
| Certificates & standard<br>ECE category | s                    | -                                                                                                              |                   |
| Logistical data                         |                      |                                                                                                                |                   |
| Order reference                         |                      | NCB05                                                                                                          |                   |
| Environmental & Regul                   | latory Information   |                                                                                                                |                   |
| Primary article identifier              |                      | 4052899489103                                                                                                  |                   |
| Candidate list substance 1              |                      | Lead                                                                                                           |                   |
| CAS No. of substance 1                  |                      | 7439-92-1                                                                                                      |                   |
| Safe use instruction                    |                      | The identification of<br>the Candidate List<br>substance is sufficient<br>to allow safe use of<br>the article. |                   |
| Declaration no. in SCIP database        |                      | 0f429538-0a2b-4b7d-<br>9f09-d82c721c3324                                                                       |                   |
| Packaging Information                   | on                   |                                                                                                                |                   |
| Packaging description<br>NEOLUX         | EAN                  | Packaging type                                                                                                 | Amount of article |
| NCB05                                   | 4052899489103        | FOLDING BOX                                                                                                    | 2                 |
|                                         |                      |                                                                                                                |                   |