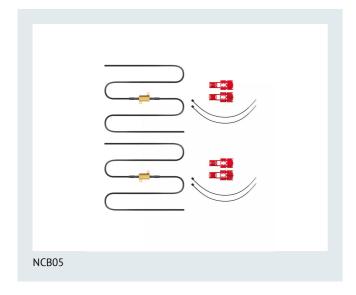

## **Resistor CBCTRL101 2nd**

With the NEOLUX LED Canbus Control, you can eliminate error messages as well as indicator hyperflashing, both of which can result from the low amount of electricity used by LED retrofits. Through the thermal decoupling from the lamp, the LED Canbus Control ensures that the brightness and lifetime of your LEDs are maintained.

## Areas of application

• Eliminates warning messages created by the lower level of energy consumption of LED Retrofits